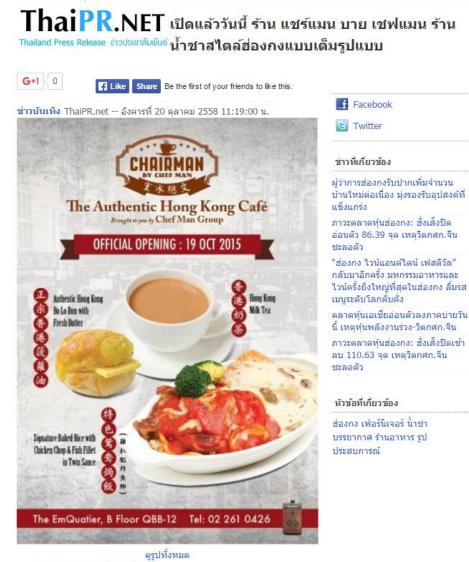

http://www.ryt9.com/s/prg/2278417

Tuesday, 20<sup>th</sup> October 2015

กรุงเทพา--20 ต.ค.--man kitchen

ร้านเชร์แมน บาย เชฟแมน ร้านอาหารแนวใหม่ ภายใต้การบริหารงาน ของ เชฟ แมนกรุ๊ป นำเสนอรูปแบบการทานอาหารในแบบ ฮ่องกงคาเฟ้ ตะวันดกผสมผสาน กับตะวันออก พร้อมเปิดบริการแล้ววันนี้ ที่ชั้น B เอ็มควอเทียร์

เปิดประสบการณ์ใหม่ในการทานอาหาร พร้อมสัมผัสถึงบรรยากาศย้อนยุค ไปกับ กลิ่นอายในปี 70 ด้วยเฟอร์นิเจอร์ และดีไซน์พร้อมแบบเคาน์เดอร์เปิดโล่ง เพื่อให้ ใด้ความรู้สึกแบบ ร้านน้ำชำในยุคนั้น ผสมผสานความทันสมัยและอบอุ่น ในแบบ คอฟฟี่ช้อปตามตะวันตก

ณ ร้านแชร์แมน บาย เชฟแมน พร้อมบริการด้วยเมนูที่หลากหลาย ไม่ว่าจะเป็น ของกินเล่น ซาลาเปาหลากไส้ ขนมปังอบสไตล์ฮ่องกง ก๋วยเดี๋ยว ข้าวอบ เครื่อง ดื่มยอดนิยม และ ขนมหวานต่างๆ

เซิญลิ้มลองความอร่อย ได้ด้วยด้วคุณเอง ที่ ชั้น B เอ็มควอเทียร์ ตั้งแต่วันที่ 19 ดุลาคม ศกนี้

สอบถามรายละเอียดเพิ่มเติมได้ที่ 02-261-0426